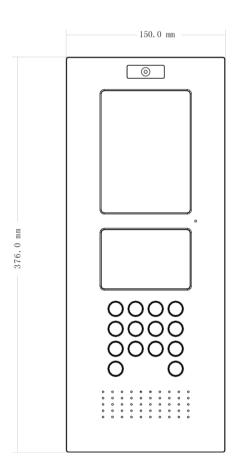

### DH-VTO1210A-X

| Dimensions | 376.0mm*150.0mm*59.1mm(L*W*T); |
|------------|--------------------------------|
| Weight     | 1.6Kg;                         |

#### **Dimensions**