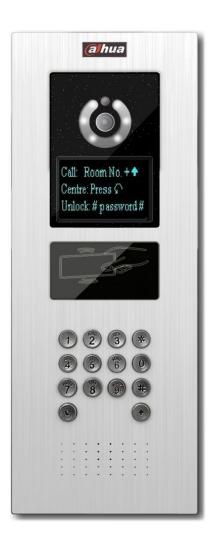

#### **Features**

- Displayer: 3-inch STN screen or 3.5-inch LCD screen
- Camera: 1.3 mega pixel camera
- Excellent night vision effect
- · Aluminum die-casting construction plate
- Call indoor monitor and management centre
- · Support contacts call function
- · Support open with pass word and IC card
- Support unlock remotely
- Save visitor audio and video function
- Support extension A&C module

# **Specifications**

|                              | Mode                | DH-VTO1210A-X                       |
|------------------------------|---------------------|-------------------------------------|
|                              | Main Processor      | Embedded micro processor            |
| System                       | Operation           | Embedded LINUX OS                   |
|                              | System              |                                     |
| Video                        | Video               |                                     |
|                              | Compression         | H.264                               |
|                              | Standard            |                                     |
|                              | Input/Approach      | 1.3 megapixel CMOS camera           |
|                              | ing Induction       |                                     |
|                              | Black Light         | Support                             |
|                              | Auto Light          |                                     |
|                              | Compensation        | Support                             |
| Audio                        | Audio Input         | Microphone                          |
|                              | Audio Output        | Built-in speaker                    |
|                              | Bidirectional       | Support dual-way bidirectional talk |
|                              | Talk                |                                     |
| Display                      | LCD                 |                                     |
|                              | Dimensions          | 3-inch STN screen                   |
|                              | Resolution          | 128*64                              |
| Operation                    | Input               | Digital keyboard                    |
| Mode                         | Card                | Built-in IC card induction reader   |
| Approachi<br>ng<br>Induction | Body<br>Approaching | Not applicable                      |
| Alarm                        | Vandal proof        | Support                             |
|                              | No Output           | Support                             |
|                              | NC Output           | Support                             |
| Access                       | Door on/off         |                                     |
| Control                      | Button              | Support                             |
|                              | Door Status         |                                     |
|                              | Detect              | Support                             |
| Network                      | Ethernet            | 10M/100Mbps Self-adaptive           |
|                              | Network             | TCP/IP                              |
|                              | Protocol            |                                     |
| Storage                      | Memory              | 128MB                               |
| Others                       | Power               | DC 10~15V                           |
|                              | Power               | Standby ≤1W,work ≤10W               |
|                              | Consumption         |                                     |
|                              | Working             | -10°C−+60°C                         |
|                              | Environments        | 10%-95%RH                           |
|                              |                     |                                     |