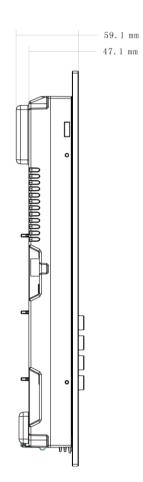

### DH-VTO1210A-X

| Dimensions | 376.0mm*150.0mm*59.1mm(L*W*T); |
|------------|--------------------------------|
| Weight     | 1.6Kg;                         |

#### **Dimensions**