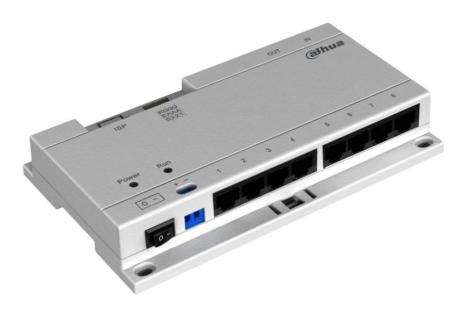

## **8-CH Unit Net Distributor**

#### **Features**

- · Decent appearance.
- 8-channel distributor
- Support 60 cascading , one outdoor station can connect 480 indoor monitors.
- Connect indoor monitor with one Cat 5e cable, transfer the signal and power together
- Electrical level design, support DIN rail mounted

# **Specifications**

| Model               | DH-VTNA1080B                  |
|---------------------|-------------------------------|
| Voltage             | 24V                           |
| Power Consumption   | Standby :1W;                  |
|                     | Max :40W                      |
| Working Temperature | -10℃-+55℃                     |
| Dimensions          | 178.8mm*107.1mm*30.3mm(L*W*T) |
| Weight              | 0.3 Kg                        |