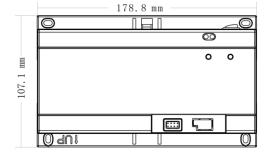

### **Dimensions**

# **Specifications**

| Model               | DH-VTNA1080B                  |
|---------------------|-------------------------------|
| Voltage             | 24V                           |
| Power Consumption   | Standby :1W;                  |
|                     | Max :40W                      |
| Working Temperature | -10℃-+55℃                     |
| Dimensions          | 178.8mm*107.1mm*30.3mm(L*W*T) |
| Weight              | 0.3 Kg                        |