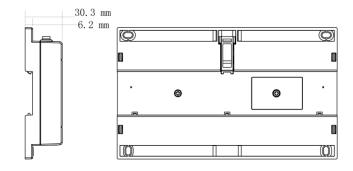

### **Dimensions**

# **Specifications**

| Model               | DH-VTNA1080B                  |
|---------------------|-------------------------------|
| Voltage             | 24V                           |
| Power Consumption   | Standby :1W;                  |
|                     | Max :40W                      |
| Working Temperature | -10℃-+55℃                     |
| Dimensions          | 178.8mm*107.1mm*30.3mm(L*W*T) |
| Weight              | 0.3 Kg                        |